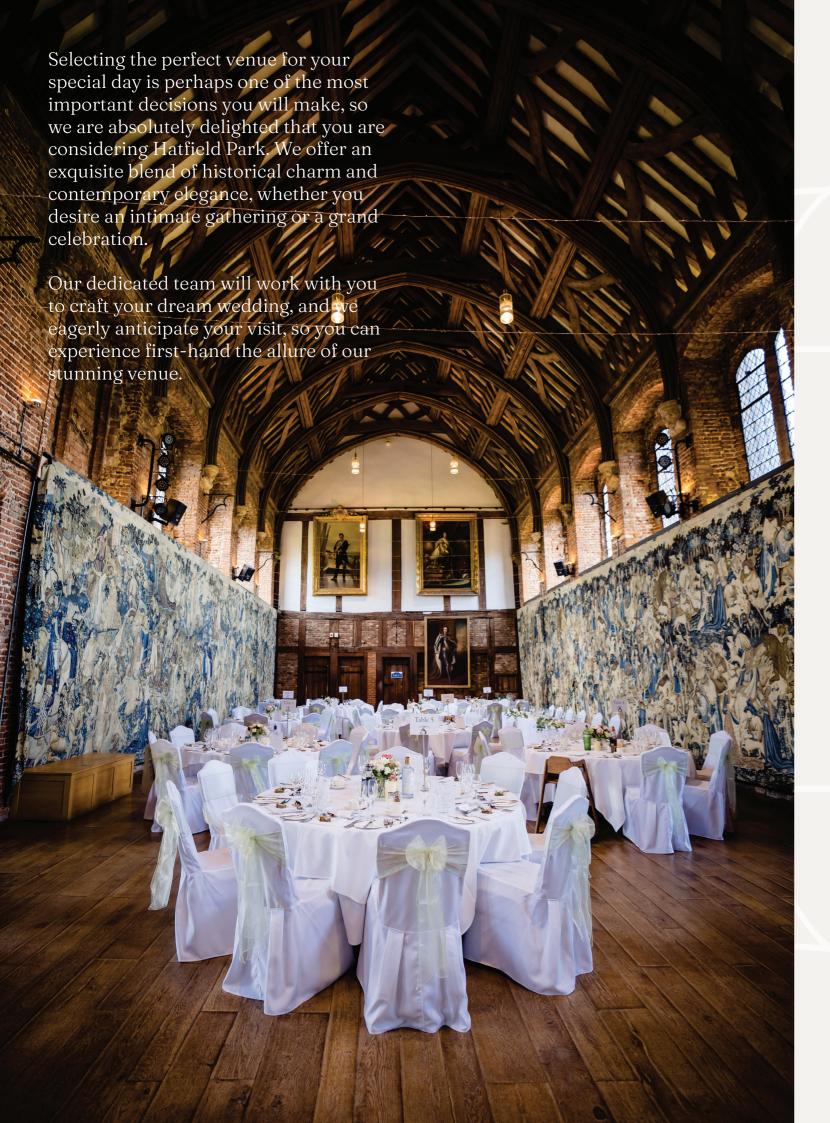

Famed as the historical site of Queen Elizabeth I's first council of state, The Old Palace is steeped in history and heritage. Its medieval brickwork and the intricate beauty of its tapestries embody the essence of a period that changed the course of history. For couples dreaming of a wedding day full of storybook romance, The Old Palace presents an idyllic setting.

## Old Palace

Whether it is the historical ambience, the stunning architecture, or the breathtaking gardens, every aspect of The Old Palace enhances your wedding, ensuring the day is as memorable as it is unique. A place where history and romance intertwine, The Old Palace is a truly royal setting for your special day.