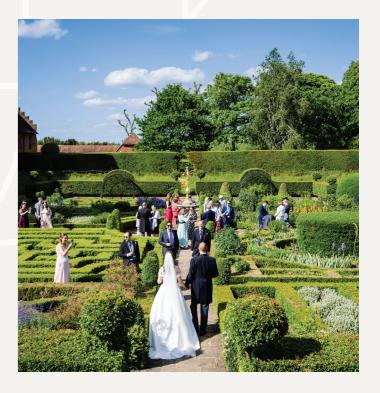

Beyond the walls of the Palace lies the enchanting Knot Garden, a masterpiece of landscape design. This verdant oasis is perfect for a drinks reception, where guests can wander along intricate pathways, surrounded by impeccably manicured hedges and blooming flowers, a serene backdrop for guests to celebrate in the midst of horticultural artistry.