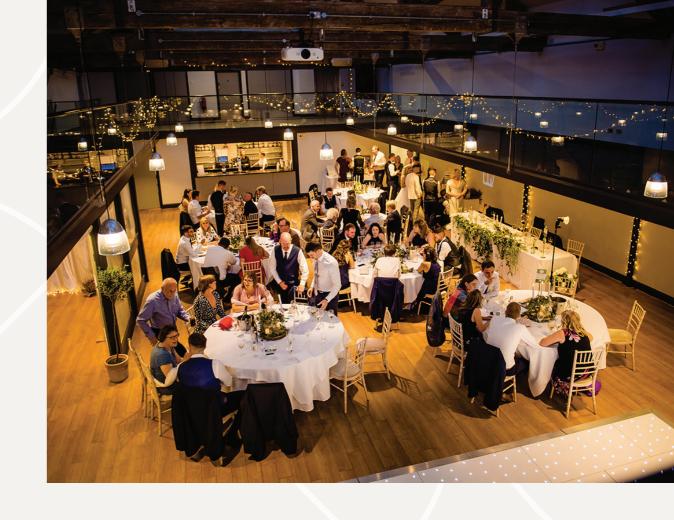

School presents an impeccable choice. Nestled in the picturesque Stable Yard, the space is flooded with natural light and architectural highlights, perfect for

The Riding School is a harmonious blend of history and contemporary design. Its interior is adorned with original wooden beams that echo the building's rich past. The striking glass roof bathes the space in natural light, creating a warm and inviting atmosphere, while the exquisite leaded windows offer views of the courtyard, adding to the venue's enchanting character.

The Riding School is a versatile space, allowing for various layouts and themes, from elegant banquets to drinks receptions. State-of-the-art lighting and sound systems are seamlessly integrated, ensuring that every moment of your celebration is experienced in the best possible light and ambience.