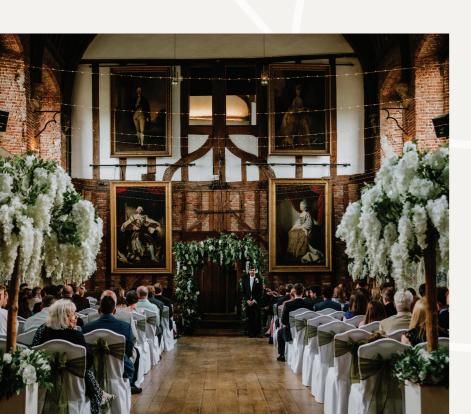

School presents an impeccable choice. Nestled in the picturesque Stable Yard, the space is flooded with natural light and architectural highlights, perfect for

The Riding School is a harmonious blend of history and contemporary design. Its interior is adorned with original wooden beams that echo the building's rich past. The striking glass roof bathes the space in natural light, creating a warm and inviting atmosphere, while the exquisite leaded windows offer views of the courtyard, adding to the venue's enchanting character.

The Riding School is a versatile space, allowing for various layouts and themes, from elegant banquets to drinks receptions. State-of-the-art lighting and sound systems are seamlessly integrated, ensuring that every moment of your celebration is experienced in the best possible light and ambience.