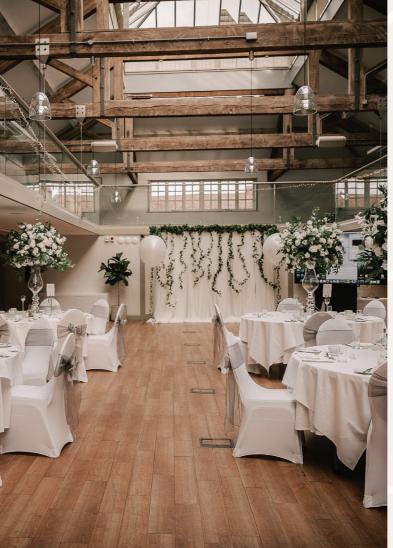

School presents an impeccable choice. Nestled in the picturesque Stable Yard, the space is flooded with natural light and architectural highlights, perfect for

The Riding School is a harmonious blend of history and contemporary design. Its interior is adorned with original wooden beams that echo the building's rich past. The striking glass roof bathes the space in natural light, creating a warm and inviting atmosphere, while the exquisite leaded windows offer views of the courtyard, adding to the venue's enchanting character.

The Riding School is a versatile space, allowing for various layouts and themes, from elegant banquets to drinks receptions. State-of-the-art lighting and sound systems are seamlessly integrated, ensuring that every moment of your celebration is experienced in the best possible light and ambience.