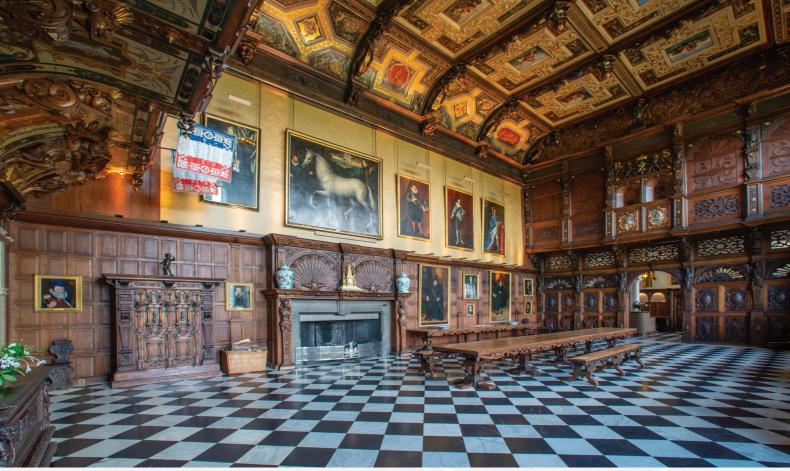

The majestic Old Palace and Knot Garden with its rich historical heritage, is the perfect backdrop for conferences, exhibitions and exclusive dining experiences.

Hatfield Park offers over 250 acres of outdoor space including a number of special settings perfect for hosting team building events, festivals, concerts, outdoor cinema, sports or product launches – the possibilities are endless.